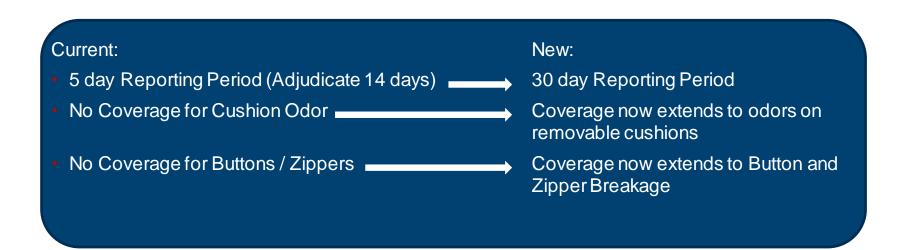

## The New Gold Furniture Protection Plan for Havertys

- In designing the new Gold Protection plan for Havertys, we focused on the key attributes affecting the consumer experience.
  - Key changes are the way we will adjudicate time frame with Havertys consumers. Currently the
    plan allows the consumer up to 14 days (5 in the plan) to file a claim after incident. The new plan
    will allow the consumer a full *30 days* to file a claim after incident
  - In addition to the timeframe, we identified key coverage improvements that are important to Havertys consumers. To further compliment the comprehensive coverage Havertys offers today, we have added coverage for cushion odor, button and zipper breakage